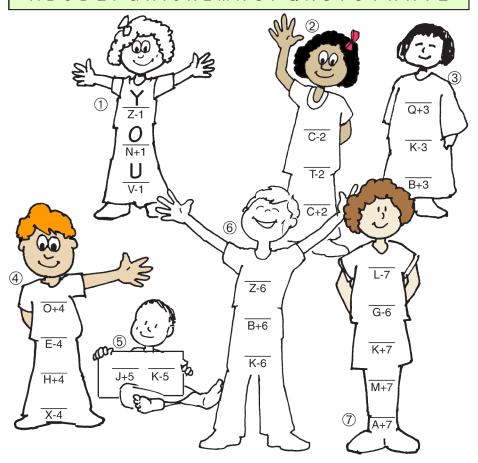

## Salt and Light

Fill in the letters on the lines below to find something Jesus said.

A B C D E F G H I J K L M N O P Q R S T U V W X Y Z