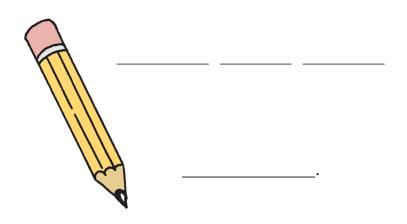

What did Jesus say we need in order to enter the kingdom of heaven?

Cross out the following letters: B C D J K L M Q V W X Y Z. Then, write the remaining letters in order on the lines below

| D | R | K | - 1 | G | L | Н | M | Т | С | Е | В |
|---|---|---|-----|---|---|---|---|---|---|---|---|
| 0 | J | U | S   | Ν | M | Ε | L | S | S | Z | V |
| W | S | С | D   | U | R | V | Р |   |   | S | Υ |
| В | S | С | -   | D | Ν | G | J |   |   | W | Χ |
| L | Υ | Τ | M   | Н | Α | Q | Υ | Т | Z | M | L |
| Υ | Ο | K | F   | D | L | Τ | В | С | Н | K | Ε |
| Р | Z | Н | Υ   | Α | R | L | M |   | С | D | В |
| W | X | V | С   | S | В | Ε | K | Ε | M | S | L |

## Salt and Light

Fill in the letters on the lines below to find something Jesus said.

A B C D E F G H I J K L M N O P Q R S T U V W X Y Z