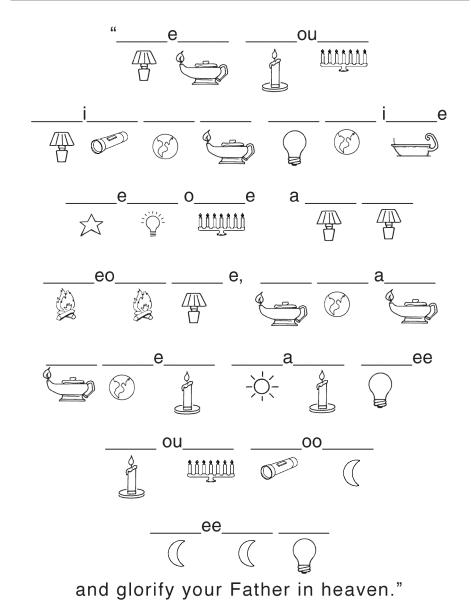

## Salt and Light

Fill in the letters on the lines below to find something Jesus said.

A B C D E F G H I J K L M N O P Q R S T U V W X Y Z

Enter your **SECRET CODE** to unlock games @ games.childrensbulletins.com

Jesus also said: "People don't light a lamp and then hide it. Instead they put it on its stand, and it gives light to everyone in the house."