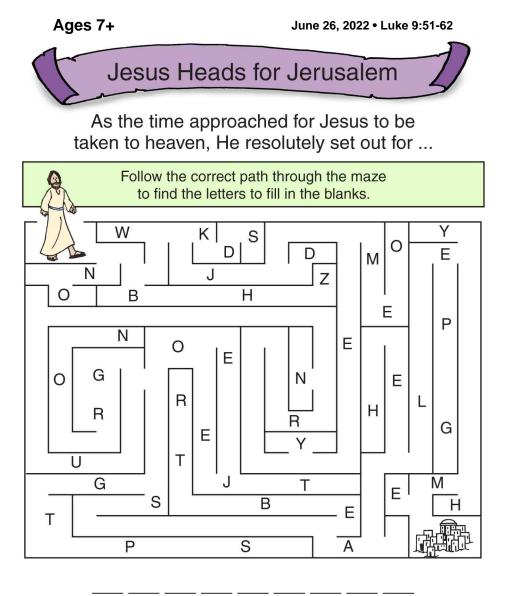

St. James Lutheran Church

This Children's Worship Bulletin corresponds with the lessons during this Sunday's Worship Service. Print this weekly bulletin & play the games each week.

Visit our website: www.lutheranchurchcolumbusmt.org