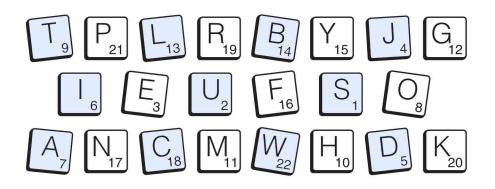

Solve the math problems to fill in the blanks.

| 2+2 1+2 1+0 1+1 2-1 1+0 8-1 3+3 4+1                                |
|--------------------------------------------------------------------|
| <u></u>                                                            |
| 6+3   5+5   1+2   2+3   1+2   4+3   4+1   7+7   1+1   10+9   6+9   |
| 3+6 5+5 4-1 3+3 11+8 4+4 11+11 9+8                                 |
| 2+3 1+2 4+3 4+1 8+6 1+1 5+4 7+8 4+4 1+1                            |
| 6+6 6+2 4+3 9+8 2+3                                                |
| 10+11   10+9   4+4   9+9   6+7   4+3   3+3   5+6   3+6   5+5   2+1 |
| 10+10 3+3 10+7 6+6 2+3 6+2 5+6 4+4 8+8                             |
| $\frac{1}{6+6} \frac{1}{2+6} \frac{1}{4+1}$                        |