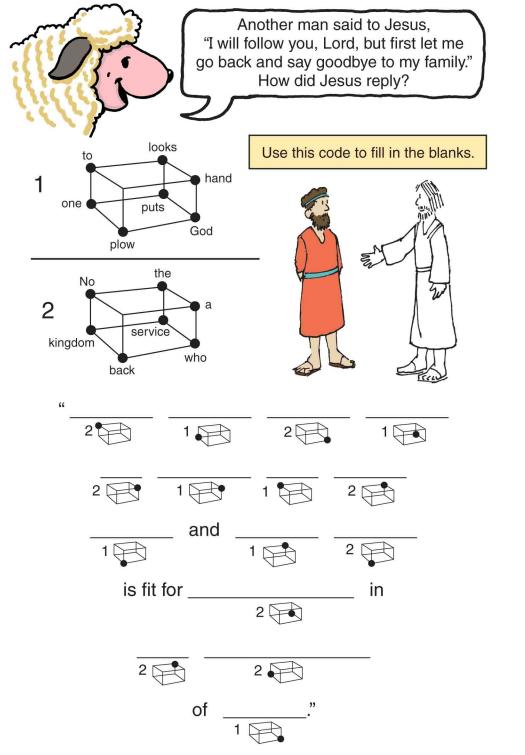

Put the letters, in order, into the blanks below.

Jesus replied, "\_\_\_\_ have

\_\_\_\_ \_\_\_ and \_\_\_\_ \_\_\_ have

\_\_\_\_\_, but the \_\_\_\_\_ of Man

has no place to \_\_\_\_\_ His \_\_\_\_\_."

Jesus said to another man, "Follow me." But the man replied, "Lord, first let me go and bury my father." Then what happened?