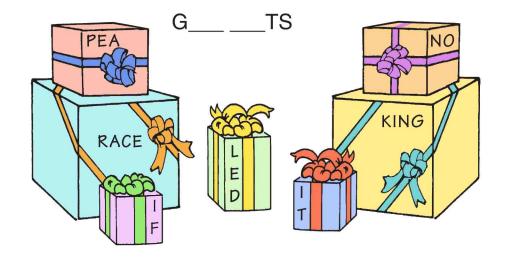

## God had blessed the believers in many wonderful ways.

Find 5 riches they enjoyed. Use the letter from the gifts to complete the words below.

- 1. G\_\_\_\_\_\_\_\_
- 2. \_\_\_\_CE
- 3. SPEA\_\_\_ \_\_\_ \_\_\_
- 4. K\_\_\_ \_\_W\_\_ \_\_\_ GE
- 5. SPIR \_\_\_\_ UAL