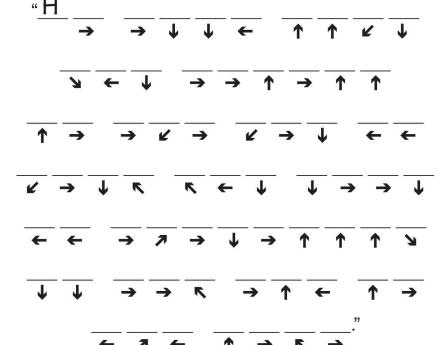

## God would continue to be with them and help them.

Starting with H, follow the arrows through the grid to find what hope Paul gave to the Corinthian Christians.

| 11116 1111                                                                                                                                   | at mop | 0 1 0.01 | 94.0 |   |   | C | io tioti io |     |     |
|----------------------------------------------------------------------------------------------------------------------------------------------|--------|----------|------|---|---|---|-------------|-----|-----|
| . 1                                                                                                                                          |        |          | ı    |   | 1 |   |             | ī   | 1   |
| Begin                                                                                                                                        | H      | Е        | W    | Т | 0 | Т | R           | D < | End |
|                                                                                                                                              | Е      | K        | I    | G | Н | Е | L           | 0   |     |
|                                                                                                                                              | Р      | L        | L    | N | Е | N | R           | U   |     |
|                                                                                                                                              | 0      | Υ        | R    | 0 | S | D | 0           | F   |     |
|                                                                                                                                              | U      | S        | Т    | Н | Е | S | Υ           | Α   |     |
|                                                                                                                                              | W      | I        | L    | Α | L | 0 | Е           | D   |     |
|                                                                                                                                              | Е      | В        | L    | М | Е | Ν | Т           | Н   |     |
| $\stackrel{\text{``H}}{\longrightarrow} \longrightarrow \downarrow \downarrow \downarrow \leftarrow \uparrow \uparrow \downarrow \downarrow$ |        |          |      |   |   |   |             |     |     |
|                                                                                                                                              | -      |          | - Ψ  | • |   |   | · I         |     | •   |